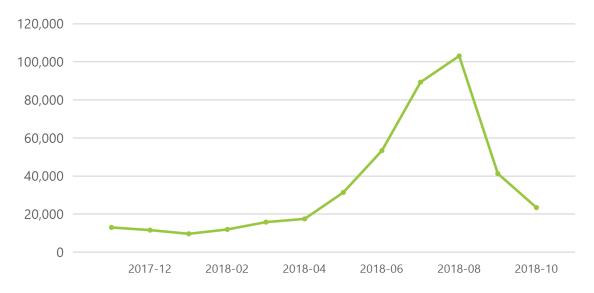

#### **Overview - Requested departures per month**

Per Departure date

| 2017-11 | 2017-12 | 2018-01 | 2018-02 | 2018-03 | 2018-04 | 2018-05 | 2018-06 | 2018-07 | 2018-08 | 2018-09 | 2018-10 |
|---------|---------|---------|---------|---------|---------|---------|---------|---------|---------|---------|---------|
| 13,026  | 11,636  | 9,701   | 12,002  | 15,841  | 17,542  | 31,402  | 53,378  | 89,337  | 103,088 | 41,318  | 23,459  |

#### Requests per month

Please note: the numbers shown represent requested flights per month in Avinode, not actual flown movements. Use the stats to get an overview of the seasonality and a sense of the overall demand levels during the last 12 months for the selected Region/Country/State and Aircraft type.